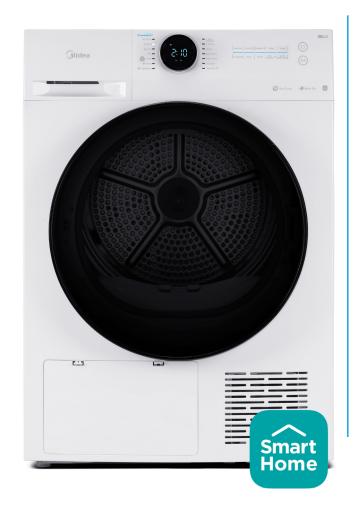

## MIDEA PREMIUM LUNAR SERIES TUMBLE DRYER 8KG

Model Number: MD200H80BW/W-HR

| SPECIFICATIONS:                |                  |
|--------------------------------|------------------|
| Product Name:                  | Tumble Dryer 8KG |
| Туре:                          | Free-Standing    |
| Aesthetics:                    | White            |
| Energy Efficiency Class:       | A+++             |
| Condensation Efficiency Class: | В                |
| Rated Drying Capacity:         | 8 KG             |

| MAIN FEATURES                        |                                                    |
|--------------------------------------|----------------------------------------------------|
| Drying Type:                         | Heat Pump                                          |
| Drying Control:                      | Electronic                                         |
| Display Type/Colour:                 | LED / White                                        |
| Interior Lighting:                   | Yes                                                |
| Energy consumption (full load):      | 1.42 kW-h/cycle                                    |
| Energy consumption (partial load)    | 0.81 kW-h/cycle                                    |
| Program time at full load:           | 185 min                                            |
| Program time at partial load         | 120 min                                            |
| Airborne acoustical noise emissions: | 66dB                                               |
| Number Of Programs:                  | 14                                                 |
| Child Lock:                          | Yes                                                |
| Volume of Inner Tub:                 | 102 Ltr                                            |
| Technology:                          | Mobile connection with<br>Midea's<br>SmartHome App |